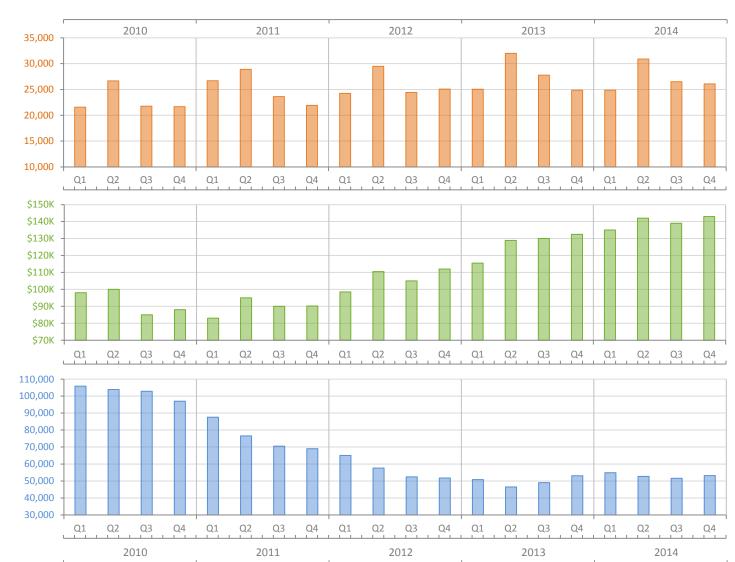

Quarterly Market Summary - Q4 2014 Townhouses and Condos Florida

**Closed Sales** 

**Median Sale Price** 

**Total Inventory** 

|                                              | Q4 2014   | Q4 2013   | Percent Change<br>Year-over-Year |
|----------------------------------------------|-----------|-----------|----------------------------------|
| Closed Sales                                 | 26,070    | 24,877    | 4.8%                             |
| Cash Sales                                   | 16,958    | 17,166    | -1.2%                            |
| New Pending Sales                            | 27,955    | 28,523    | -2.0%                            |
| New Listings                                 | 40,619    | 41,276    | -1.6%                            |
| Median Sale Price                            | \$143,000 | \$132,500 | 7.9%                             |
| Average Sale Price                           | \$222,219 | \$204,431 | 8.7%                             |
| Median Days on Market                        | 56        | 49        | 14.3%                            |
| Avg. Percent of Original List Price Received | 92.6%     | 93.9%     | -1.4%                            |
| Pending Inventory                            | 15,169    | 17,803    | -14.8%                           |
| Inventory (Active Listings)                  | 53,132    | 53,102    | 0.1%                             |
| Months Supply of Inventory                   | 5.9       | 5.8       | 1.3%                             |