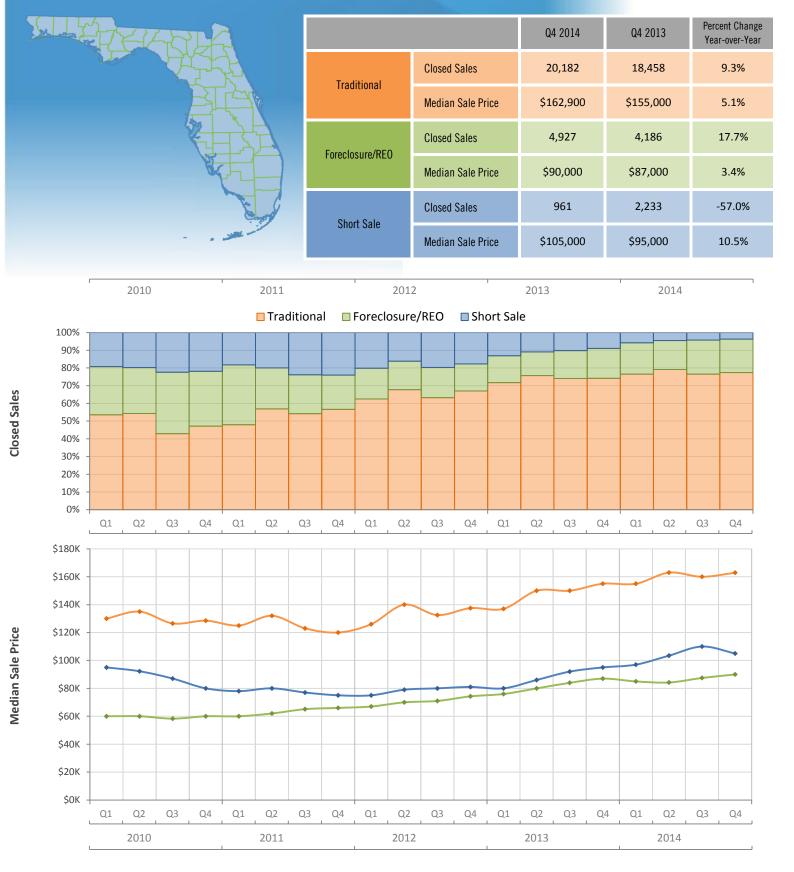

Quarterly Distressed Market - Q4 2014 Townhouses and Condos Florida

Produced by Florida REALTORS® with data provided by Florida's multiple listing services. Statistics for each month compiled from MLS feeds on the 15th day of the following month. Data released on Wednesday, February 11, 2015. Next quarterly data release is Monday, May 11, 2015.